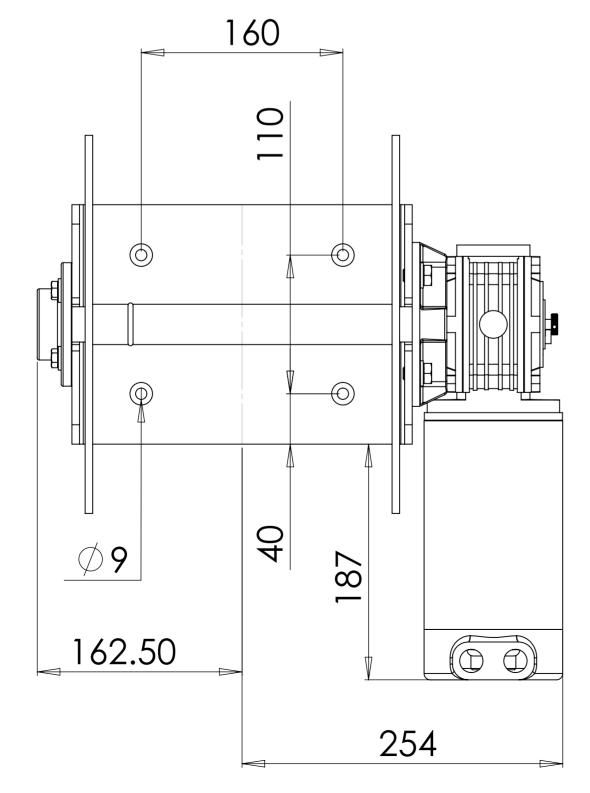

| DIMENSION                                  | HERWISE SPECIFIE<br>NS ARE IN MILLIM |           |           |           | DEBUR AND<br>BREAK SHARP | DO NOT SCALE DRAWING |               | REVISION |    |
|--------------------------------------------|--------------------------------------|-----------|-----------|-----------|--------------------------|----------------------|---------------|----------|----|
| SURFACE F<br>TOLERANC<br>LINEAR:<br>ANGULA | CES:                                 |           |           |           | EDGES                    |                      |               |          |    |
|                                            | NAME                                 | SIGNATURE | DATE      | TITLE:    |                          |                      |               |          |    |
| DRAWN                                      | CHRIS                                |           | 11/7/2017 |           |                          |                      |               |          |    |
| CHK'D                                      |                                      |           |           |           |                          |                      |               |          |    |
| APPV'D                                     |                                      |           |           |           |                          |                      |               |          |    |
| MFG                                        |                                      |           |           |           |                          |                      |               |          |    |
| Q.A                                        |                                      |           |           | MATERIAL: |                          | DWG NO.              | GX 3-FIT      | ПР       | A2 |
|                                            |                                      |           |           |           |                          |                      | $ON 0^{-111}$ | Oi       |    |
|                                            |                                      |           |           | WEIGHT:   |                          | SCALE-1-5            | SHEE          | T 1 OF 1 |    |