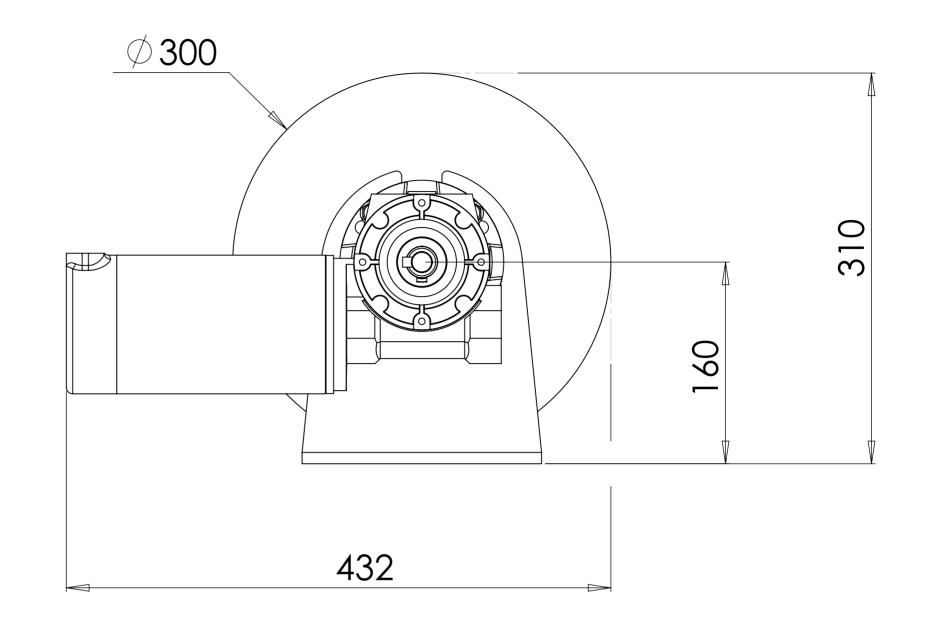

| DIMENSION                                  | HERWISE SPECIFIE<br>NS ARE IN MILLIM |           |           |           | DEBUR AND<br>BREAK SHARP | DO NOT SCALE DRAWING |               | REVISION |    |
|--------------------------------------------|--------------------------------------|-----------|-----------|-----------|--------------------------|----------------------|---------------|----------|----|
| SURFACE F<br>TOLERANC<br>LINEAR:<br>ANGULA | CES:                                 |           |           |           | EDGES                    |                      |               |          |    |
|                                            | NAME                                 | SIGNATURE | DATE      | TITLE:    |                          |                      |               |          |    |
| DRAWN                                      | CHRIS                                |           | 11/7/2017 |           |                          |                      |               |          |    |
| CHK'D                                      |                                      |           |           |           |                          |                      |               |          |    |
| APPV'D                                     |                                      |           |           |           |                          |                      |               |          |    |
| MFG                                        |                                      |           |           |           |                          |                      |               |          |    |
| Q.A                                        |                                      |           |           | MATERIAL: |                          | DWG NO.              | GX 3-FIT      | ПР       | A2 |
|                                            |                                      |           |           |           |                          |                      | $ON 0^{-111}$ | Oi       |    |
|                                            |                                      |           |           | WEIGHT:   |                          | SCALE-1-5            | SHEE          | T 1 OF 1 |    |