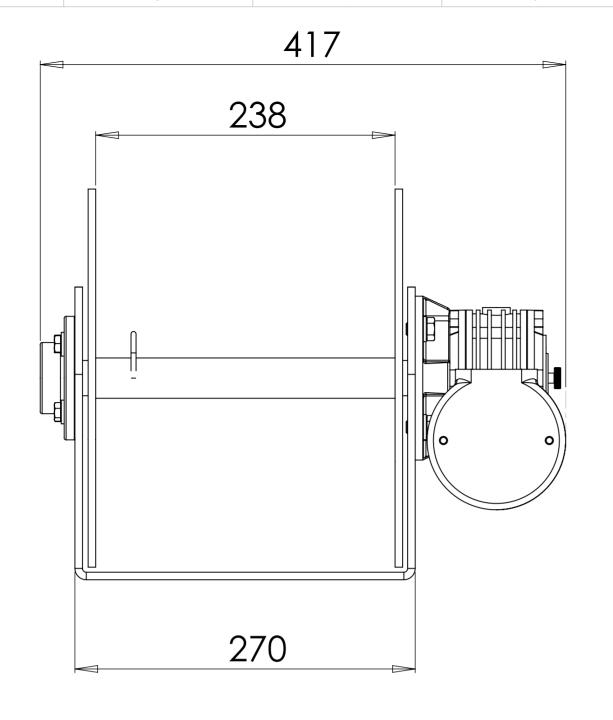

| DIMENSION                                  | HERWISE SPECIFIE<br>NS ARE IN MILLIM |           |           |           | DEBUR AND<br>BREAK SHARP | DO NOT SCALE DRAWING |               | REVISION |    |
|--------------------------------------------|--------------------------------------|-----------|-----------|-----------|--------------------------|----------------------|---------------|----------|----|
| SURFACE F<br>TOLERANC<br>LINEAR:<br>ANGULA | CES:                                 |           |           |           | EDGES                    |                      |               |          |    |
|                                            | NAME                                 | SIGNATURE | DATE      | TITLE:    |                          |                      |               |          |    |
| DRAWN                                      | CHRIS                                |           | 11/7/2017 |           |                          |                      |               |          |    |
| CHK'D                                      |                                      |           |           |           |                          |                      |               |          |    |
| APPV'D                                     |                                      |           |           |           |                          |                      |               |          |    |
| MFG                                        |                                      |           |           |           |                          |                      |               |          |    |
| Q.A                                        |                                      |           |           | MATERIAL: |                          | DWG NO.              | GX 3-FIT      | ПР       | A2 |
|                                            |                                      |           |           |           |                          |                      | $ON 0^{-111}$ | Oi       |    |
|                                            |                                      |           |           | WEIGHT:   |                          | SCALE-1-5            | SHEE          | T 1 OF 1 |    |